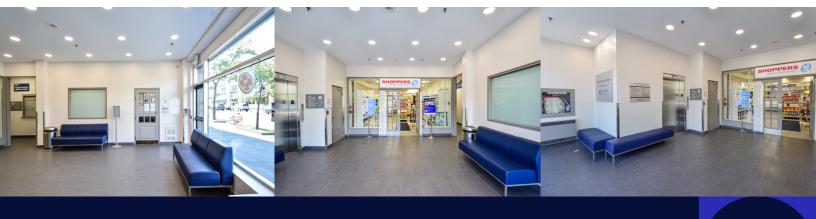

## **Property Description**

Danforth Health Centre is a four-storey, 29,775 square foot medical office building centrally located on Danforth Avenue just east of Broadview Avenue. The building is tenanted by a walk-in clinic, an after-hours pediatric clinic, specialist clinics including dermatology, neurology, and physiotherapy, and a Shoppers Drug Mart pharmacy. Danforth Health Centre is easily accessed by public transit and is conveniently located just off the Don Valley Parkway.