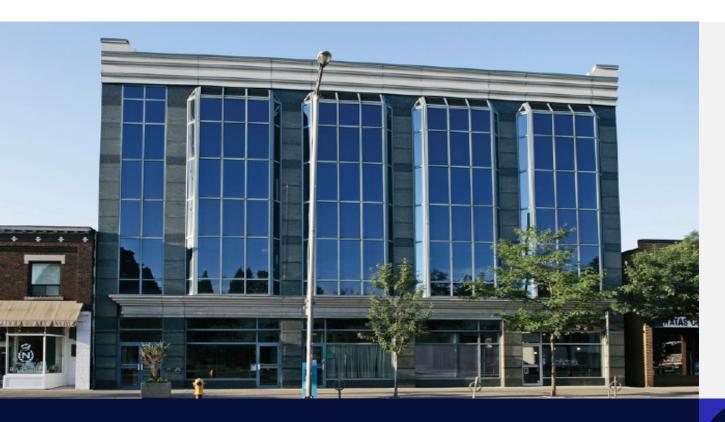

### **Property Description**

Danforth Health Centre is a four-storey, 29,775 square foot medical office building centrally located on Danforth Avenue just east of Broadview Avenue. The building is tenanted by a walk-in clinic, an after-hours pediatric clinic, specialist clinics including dermatology, neurology, and physiotherapy, and a Shoppers Drug Mart pharmacy. Danforth Health Centre is easily accessed by public transit and is conveniently located just off the Don Valley Parkway.