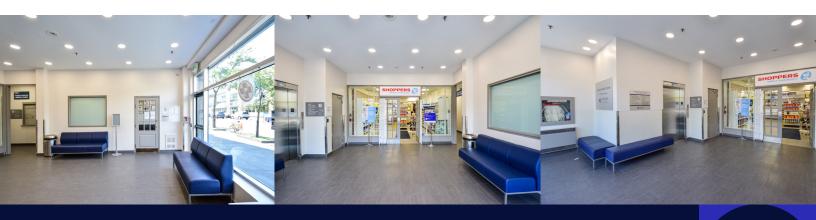

### **Property Description**

Danforth Health Centre is a four-storey, 29,775 square foot medical office building centrally located on Danforth Avenue just east of Broadview Avenue. The building is tenanted by a walk-in clinic, an after-hours pediatric clinic, specialist clinics including dermatology, neurology, and physiotherapy, and a Shoppers Drug Mart pharmacy. Danforth Health Centre is easily accessed by public transit and is conveniently located just off the Don Valley Parkway.