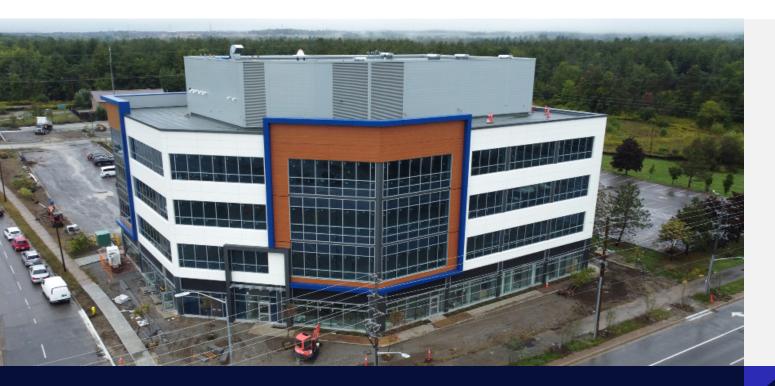

# Jerry Coughlan Health and Wellness Centre

1690 Dersan Street, Pickering, Ontario

## **Property Description**

Jerry Coughlan Health & Wellness Centre is a new medical office building completed in 2023. Developed in partnership with anchor tenant Lakeridge Health, the building features a unique surgical space, with four high-volume operatory theatres, where Lakeridge Health will perform a variety of day surgery procedures. To complement Lakeridge Health's surgical and clinical services, the building will be tenanted by a diversified mix of primary care and specialist physicians, an urgent care clinic, and ancillary healthcare services such as a pharmacy, laboratory, and diagnostic imaging.