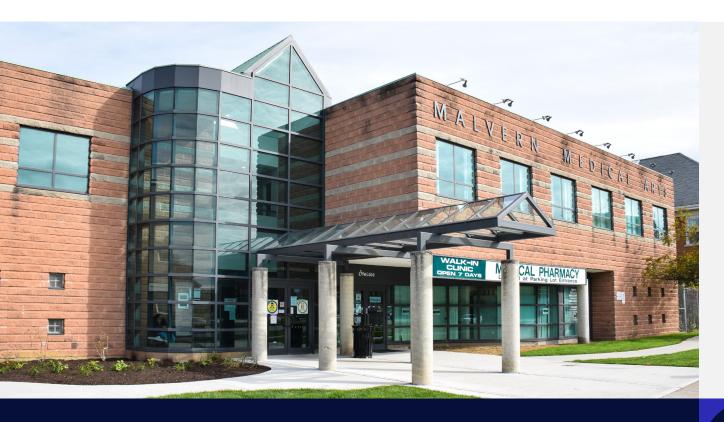

# **Malvern Medical Arts**

1333 Neilson Road, Scarborough, Ontario

## **Property Description**

Malvern Medical Arts is a three-storey, 40,574 square foot medical office building located north of Highway 401 on Neilson Road, a short distance from the General, Centenary and Birchmount sites of Scarborough Health Network. The building is tenanted by a diversified group of medical tenants and ancillary healthcare service providers including a pharmacy, laboratory, diagnostic imaging, and a variety of medical specialists. Ample surface parking is available on-site for tenants and visitors.