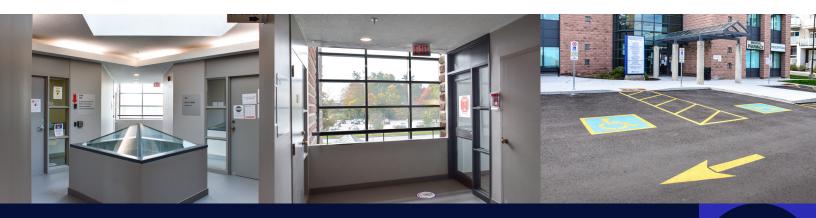

## **Property Description**

Malvern Medical Arts is a three-storey, 40,574 square foot medical office building located north of Highway 401 on Neilson Road, a short distance from the General, Centenary and Birchmount sites of Scarborough Health Network. The building is tenanted by a diversified group of medical tenants and ancillary healthcare service providers including a pharmacy, laboratory, diagnostic imaging, and a variety of medical specialists. Ample surface parking is available on-site for tenants and visitors.

## **Property Highlights**

**Bike Storage** 

Wired Score

**Electric Vehicle Chargers** 

**Parking** 

 Building Size
 40,574 sq.ft.

 Floors
 3

 Asking Rent Starting At
 \$14.00 psf