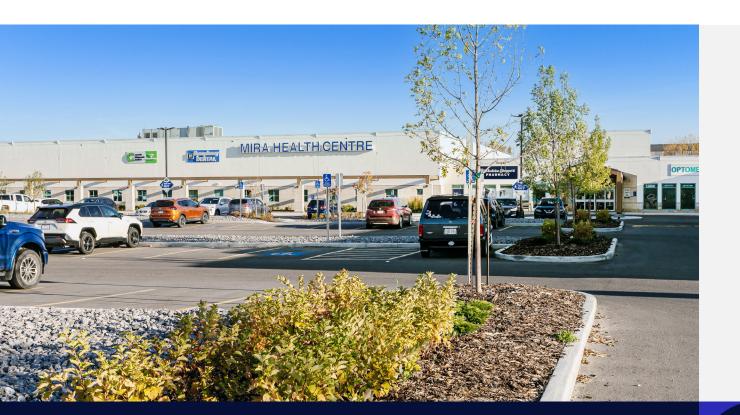

#### **Property Description**

Mira Health Centre is a single-storey, 70,329 sqare foot medical office building that recently underwent a large-scale interior and exterior renovation. Conveniently located near the Royal Alexandra Hospital and Kingsway Mall, Mira Health Centre is an ideal healthcare hub tenanted by the Links Medical Clinic and Edmonton O-Day'min Primary Care Network, a variety of medical specialists, and a range of clinics and support services including a pharmacy, diagnostic imaging, optometry, and a hearing clinic. The property provides abundant tenant and visitor parking and features a Tim Hortons drive-through.