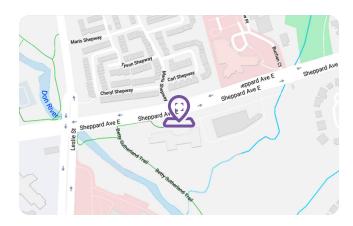

#### **Major Intersection**

Sheppard Avenue East and Leslie Street

#### **Nearest Hospital**

500m North York General Hospital

#### **Public Transit Access**

TTC - Leslie Subway Station and 85 Leslie East Bus