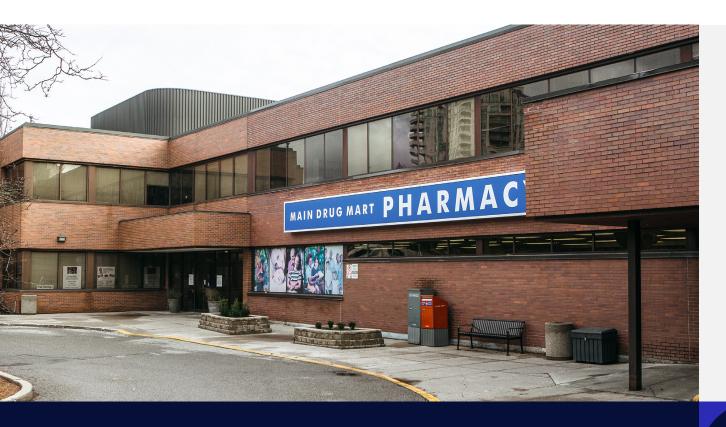

### **Property Description**

North York Medical Arts Building is a three-storey, 76,866 square foot medical office building located within immediate proximity to North York General Hospital. The building is home to a number of members of the North York Family Health Team as well as a full range of medical and healthcare service providers, including family and specialist physicians, diagnostic imaging, a pharmacy, and a laboratory. The property is located a short walk from Leslie Station on the Sheppard subway line, and provides ample on-site surface parking for tenants and visitors.