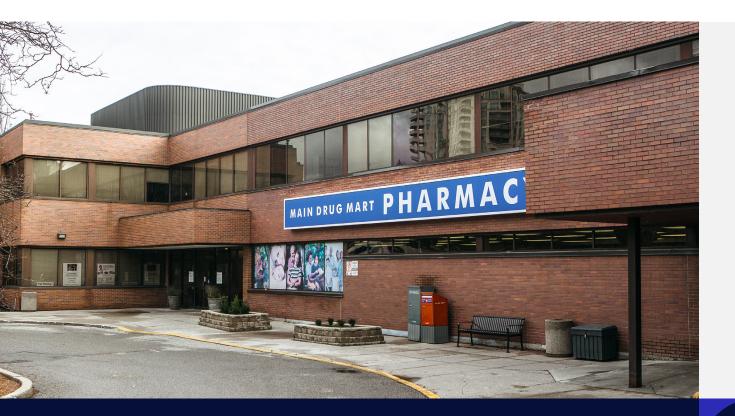

## **Property Description**

North York Medical Arts Building is a three-storey, 76,866 square foot medical office building located within immediate proximity to North York General Hospital. The building is home to a number of members of the North York Family Health Team as well as a full range of medical and healthcare service providers, including family and specialist physicians, diagnostic imaging, a pharmacy, and a laboratory. The property is located a short walk from Leslie Station on the Sheppard subway line, and provides ample on-site surface parking for tenants and visitors.