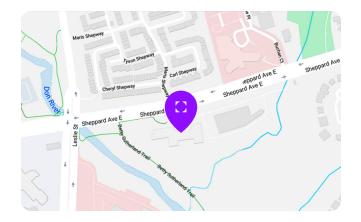

#### **Major Intersection**

Sheppard Avenue East and Leslie Street

Nearest Hospital 500m North York General Hospital

### **Public Transit Access**

TTC - Leslie Subway Station and 85 Leslie East Bus