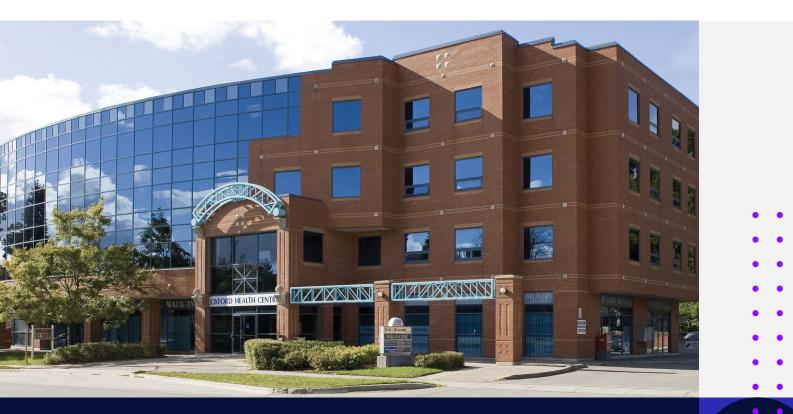

## **Oxford Health Centre**

140 Oxford Street East, London, Ontario

# **Oxford Health Centre**

140 Oxford Street East, London, Ontario

### **Property Description**

Oxford Health Centre is a four-storey, 39,183 square foot medical office building located in close proximity to St. Joseph's Hospital. The building is tenanted by a full range of family physicians and medical specialists including Healthpark Medical Clinics, a large dermatology clinic, a liver centre, and a diabetes and endocrinology clinic, as well as ancillary healthcare service providers such as a pharmacy, laboratory, and rehabilitation clinic. There is ample on-site parking with a surface lot and an underground parking garage that features new EV charging stations.