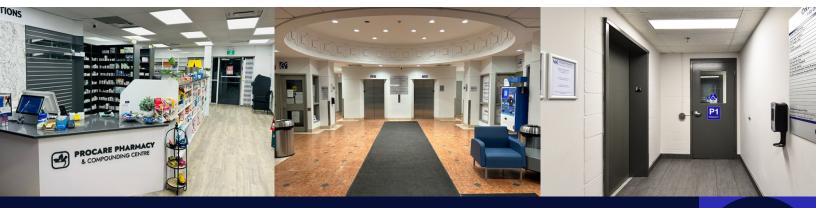

### **Property Description**

Oxford Health Centre is a four-storey, 39,183 square foot medical office building located in close proximity to St. Joseph's Hospital. The building is tenanted by a full range of family physicians and medical specialists including Healthpark Medical Clinics, a large dermatology clinic, a liver centre, and a diabetes and endocrinology clinic, as well as ancillary healthcare service providers such as a pharmacy, laboratory, and rehabilitation clinic. There is ample on-site parking with a surface lot and an underground parking garage that features new EV charging stations.