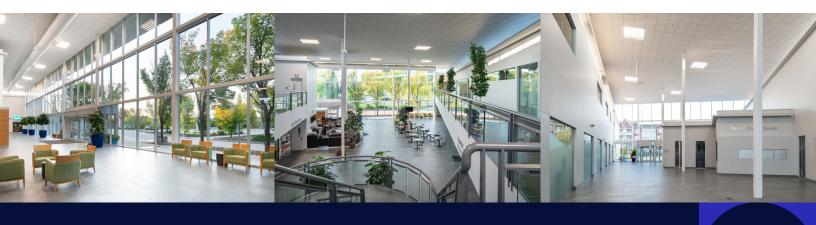

#### **Property Description**

Queen Street Place is a two-storey, 77,161 square foot medical office building located a short drive west of Edmonton, in the community of Spruce Grove. The recently-constructed building was designed to suit cross-functional medical use and is tenanted by a diversified mix of medical professionals and healthcare support services including a pharmacy, laboratory, diagnostic imaging, and a wide variety of specialists. Queen Street Place is easily accessed by car or public transit and features an abundance of free surface parking for tenants and visitors.