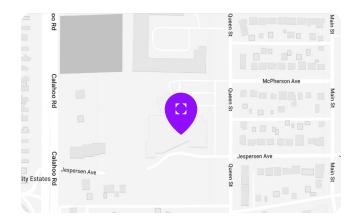

#### **Major Intersection**

Queen Street and Jespersen Avenue

Nearest Hospital 6 km Westview Health Centre

Public Transit Access

Routes 568, 560, 561