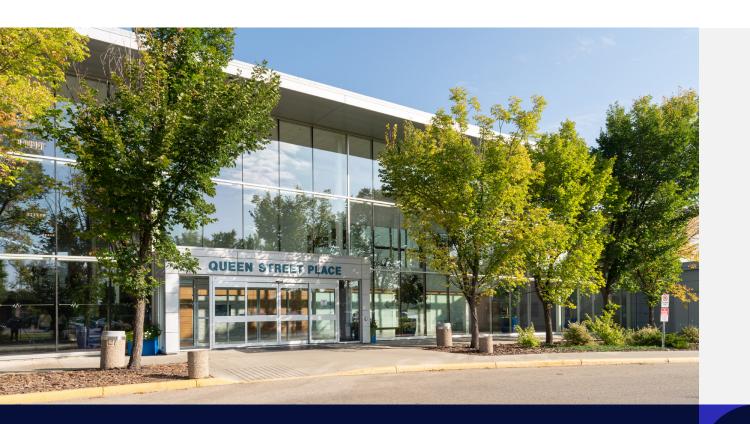

### **Queen Street Place**

505 Queen Street, Spruce Grove, Alberta

# **Queen Street Place**

505 Queen Street, Spruce Grove, Alberta

#### **Property Description**

Queen Street Place is a two-storey, 77,161 square foot medical office building located a short drive west of Edmonton, in the community of Spruce Grove. The recently-constructed building was designed to suit cross-functional medical use and is tenanted by a diversified mix of medical professionals and healthcare support services including a pharmacy, laboratory, diagnostic imaging, and a wide variety of specialists. Queen Street Place is easily accessed by car or public transit and features an abundance of free surface parking for tenants and visitors.