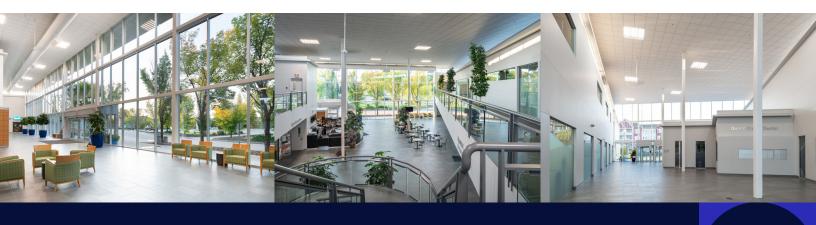

#### **Property Description**

Queen Street Place is a two-storey, 77,161 square foot medical office building located a short drive west of Edmonton in the community of Spruce Grove. Constructed in 2007, the building was designed to suit cross-functional medical uses and is tenanted by a diversified mix of medical professionals and healthcare support services including a pharmacy, laboratory, diagnostic imaging, and a wide variety of specialist physicians. Queen Street Place is easily accessed by car or public transit and features an abundance of free surface parking for tenants and visitors.