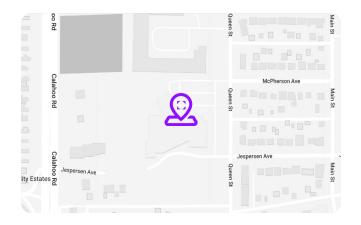

#### **Major Intersection**

Queen Street and Jespersen Avenue

**Nearest Hospital** 6 km Westview Health Centre

## **Public Transit Access**

Bus routes 568, 560, 561