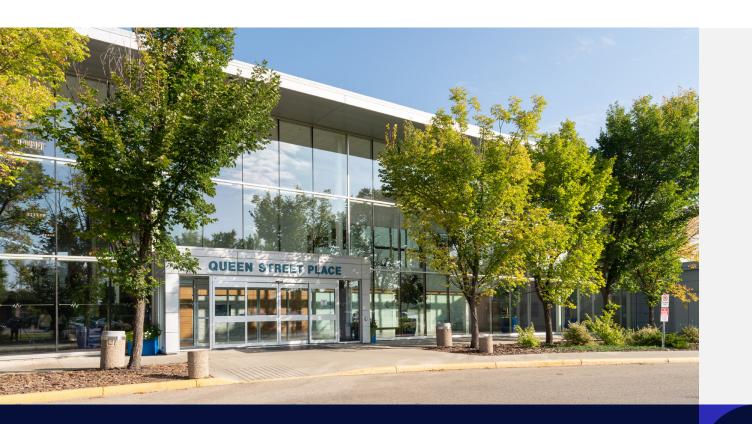

## **Queen Street Place**

505 Queen Street, Spruce Grove, Alberta

# **Queen Street Place**

505 Queen Street, Spruce Grove, Alberta

#### **Property Description**

Queen Street Place is a two-storey, 77,161 square foot medical office building located a short drive west of Edmonton in the community of Spruce Grove. Constructed in 2007, the building was designed to suit cross-functional medical uses and is tenanted by a diversified mix of medical professionals and healthcare support services including a pharmacy, laboratory, diagnostic imaging, and a wide variety of specialist physicians. Queen Street Place is easily accessed by car or public transit and features an abundance of free surface parking for tenants and visitors.