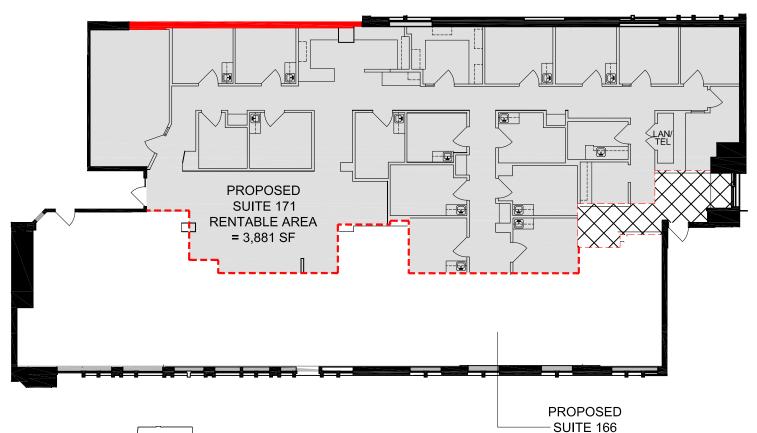

## **FLOOR PLAN**

AREA ASSIGNED 50-50% TO PROPOSED SUITES 166 & 171

PROPOSED DEMISING WALL

**DEMISING WALL** 

30 FT.

AREA INFORMATION NOTED ABOVE IS ONLY PRELIMINARY SITE SURVEY IS REQUIRED TO PROVIDE THE ACTUAL RENTABLE AREA

## PROJECT NAME **RILEY PARK VILLAGE HEALTH CENTRE**

1402-8 AVENUE

DRAWING NAME SUITE 166-171 - Area Study 6,171 S.F.

AS PER ANSI/BOMA Z65.1 1996

CALGARY, ALBERTA

DRAWING NO.

**DECEMBER** 

DATE