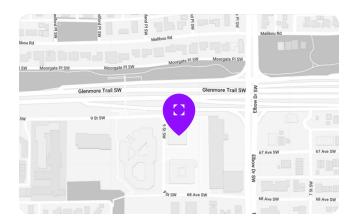

#### **Major Intersection**

Glenmore Trail and Elbow Drive SW

#### **Nearest Hospital**

1.9 km Rockyview General Hospital

#### **Public Transit Access**

Bus 03 via Elbow Drive Bus 09 via Glenmore Trail