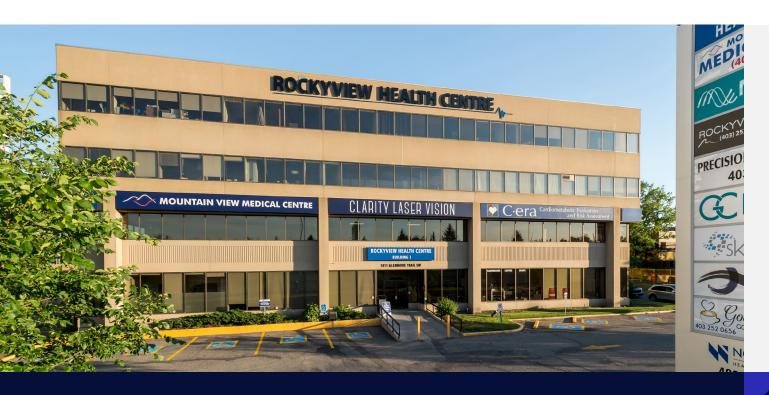

# Rockyview Health Centre Building I

1011 Glenmore Trail SW, Calgary, Alberta

## Rockyview Health Centre Building I

1011 Glenmore Trail SW, Calgary, Alberta

### **Property Description**

Rockyview Health Centre I, fronting Glenmore Trail, is located two kilometres from Rockyview General Hospital. Along with its neighbouring property, Rockyview Health Centre II, a campus-like setting is created, housing a wide range of medical professionals including a walk-in/family clinic, compounding pharmacy, pediatricians, dental professionals, various medical specialists, and a cafe. Centrally located with abundant surface parking, the property provides easy access to Glenmore Trail, MacLeod Trail, Elbow Drive, and various public transit routes. Recent accessibility improvements, and proximity to walking/biking trails and Chinook Centre, the city's largest enclosed shopping centre, make this a very desirable location!