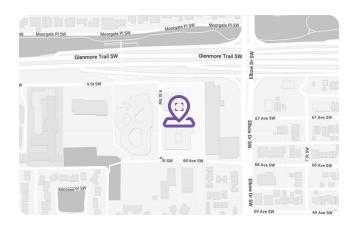

## **Location Highlights**

#### **Major Intersection**

Glenmore Trail and Elbow Drive SW

### **Nearest Hospital**

1.9 km Rockyview General Hospital

#### **Public Transit Access**

Bus 03 via Elbow Drive Bus 09 via Glenmore Trail