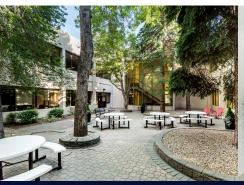

## **Property Description**

Rockyview Health Centre (RHC) is a two-building medical campus comprised of RHC I and RHC II. Located approximately one kilometre from Rockyview General Hospital, the site is easily accessed by transit or by car. RHC II is a two-story, 53,330 square foot building with large, flexible floorplates designed around a landscaped central atrium. The building is tenanted by a mix of physicians and healthcare services, including a surgical centre, maternity clinic, cardiology clinic, and a wide range of medical specialists. Abundant surface parking is available for for tenants and visitors.