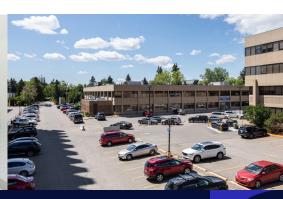

## **Property Description**

Rockyview Health Centre (RHC) is a two-building medical campus comprised of RHC I and RHC II. Located approximately one kilometre from Rockyview General Hospital, the site is easily accessed by transit or by car. RHC II is a two-story, 53,330 square foot building with large, flexible floorplates designed around a landscaped central atrium. The building is tenanted by a mix of physicians and healthcare services, including a surgical centre, maternity clinic, cardiology clinic, and a wide range of medical specialists. Abundant surface parking is available for for tenants and visitors.

## **Property Highlights**

**Building Size** 53,330 sq.ft. **Floors** Asking Rent (starting at) \$17.00 Additional Rent (2024 est.) Operating Costs \$18.57 Realty Taxes \$2.63 \$1.60 In Suite Cleaning Costs **Total** \$22.80 psf **Bike Storage** Outdoor Surface **Parking** 