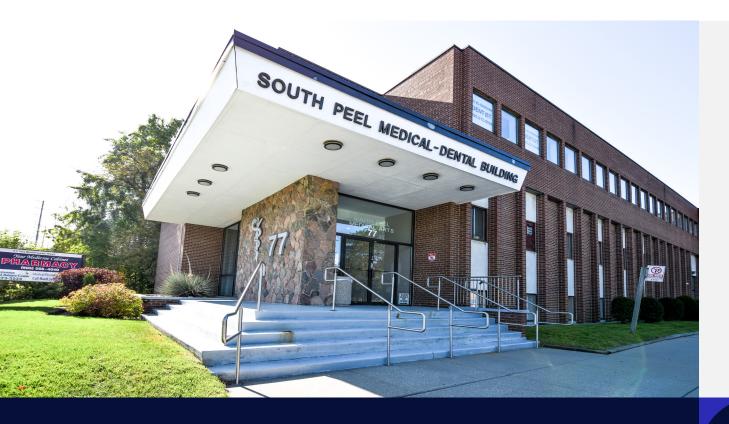

# South Peel Medical-Dental Building

77 Queensway West, Mississauga, Ontario

## **Property Description**

South Peel Medical-Dental Building is a three-storey, 22,754 square foot medical office building located in central Mississauga. The newly-renovated building is conveniently located across the street from Trillium Health Partners - Mississauga Hospital and immediately adjacent to Queensway Professional Centre. The building provides a wide range of healthcare services including diagnostic imaging, various specialty clinics, and a pharmacy, supporting a diverse range of medical and dental tenants. The property has on-site parking available to tenants and visitors.