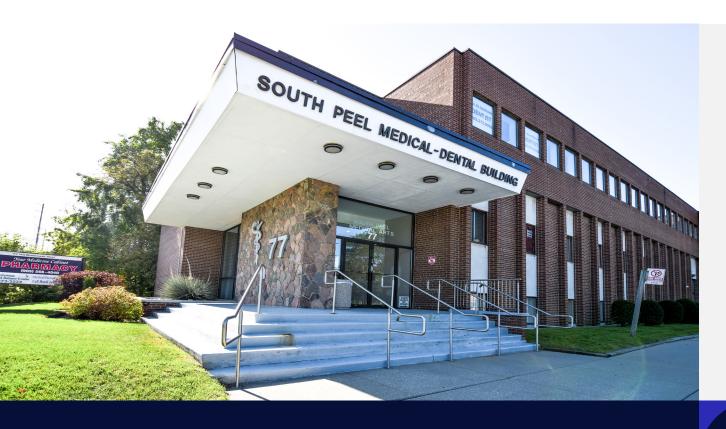

# South Peel Medical-Dental Building

77 Queensway West, Mississauga, Ontario

## **Property Description**

South Peel Medical-Dental Building is a three-storey, 22,754 square foot medical office building located in central Mississauga. The newly-renovated building is conveniently located across the street from Trillium Health Partners - Mississauga Hospital and immediately adjacent to Queensway Professional Centre. The building provides a wide range of healthcare services including diagnostic imaging, various specialty clinics, and a pharmacy, supporting a diverse range of medical and dental tenants. The property has on-site parking available to tenants and visitors.