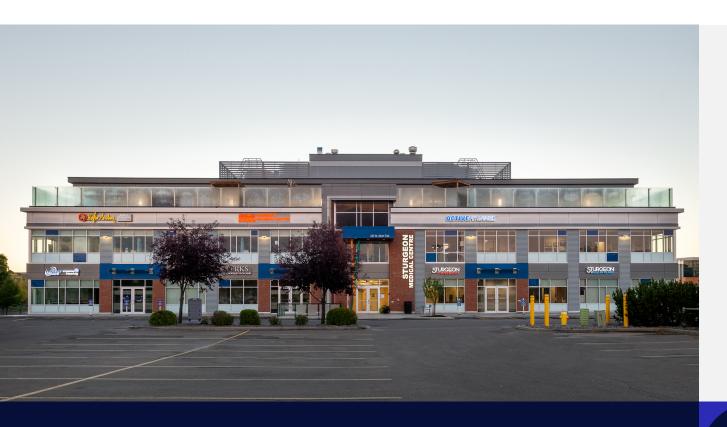

# Sturgeon Medical Centre

625 St. Albert Trail, St. Albert, Alberta

## **Property Description**

Sturgeon Medical Centre is a three-storey, 43,696 square foot medical office building located directly adjacent to the Sturgeon Community Hospital. The recently constructed building offers excellent visibility along St. Albert Trail and features a diversified tenant mix that includes a walk-in clinic, diagnostic imaging, and a pharmacy. The property is easily accessed by car or public transportation, and provides abundant free parking for patients and visitors. The building features a modern and efficient design, prominent exterior signage opportunities, and an underground parkade.