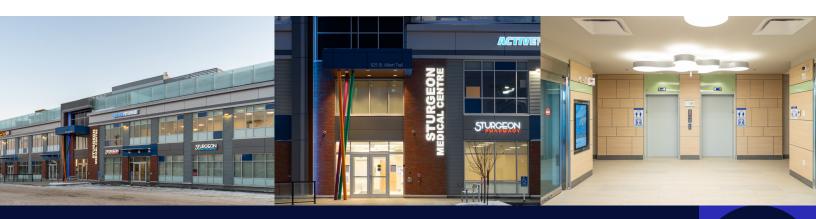

## **Property Description**

Sturgeon Medical Centre is a three-storey, 43,696 square foot medical office building located directly adjacent to the Sturgeon Community Hospital. The recently constructed building offers excellent visibility along St. Albert Trail and features a diversified tenant mix that includes a walk-in clinic, diagnostic imaging, and a pharmacy. The property is easily accessed by car or public transportation, and provides abundant free parking for patients and visitors. The building features a modern and efficient design, prominent exterior signage opportunities, and an underground parkade.