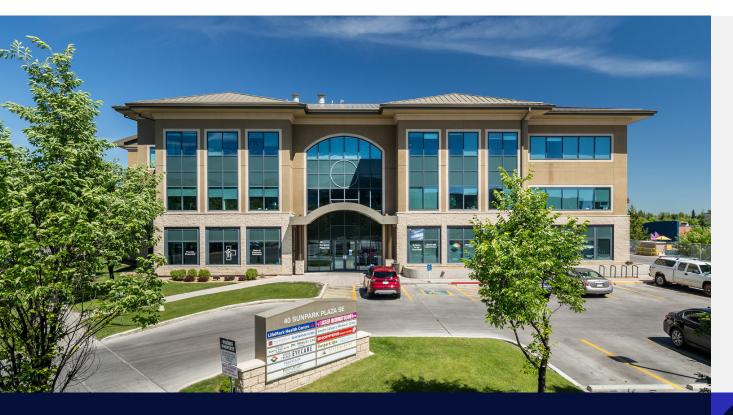

## **Property Description**

Sunpark Plaza is a three-story, 67,470 square foot medical office building located in close proximity to the South Calgary Hospital and conveniently situated in the rapidly-developing suburban Calgary market. This Class-A building provides a full range of healthcare services including a large walk-in family practice, pharmacy, medical imaging centre, and a wide variety of specialists. The building features a modernized lobby, attractive architecture, and an updated underground parkade for tenants. The building also offers free visitor parking on the surface lot.

## **Property Highlights**

**Building Size** 67,470 sq.ft.

Floors 3

Asking Rent Starting At \$16.00

Additional Rent (est. 2023)

Operating Costs \$16.96

Realty Taxes \$6.59

In Suite Cleaning Costs N/A