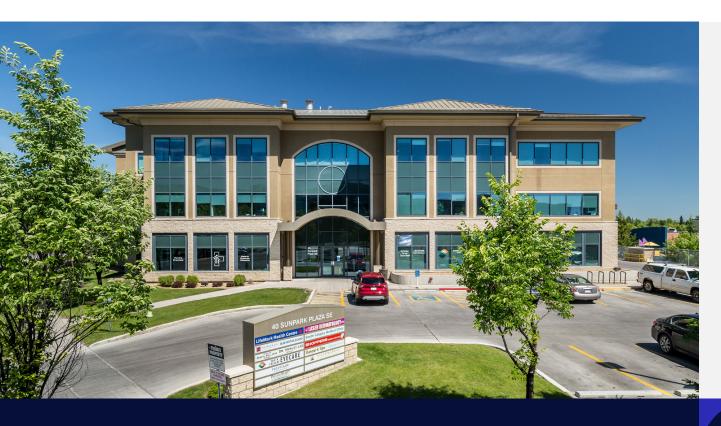

# Sunpark Plaza

40 Sunpark Plaza SE, Calgary, Alberta

## **Property Description**

Sunpark Plaza is a three-story, 67,470 square foot medical office building located in close proximity to the South Calgary Hospital and conveniently situated in the rapidly-developing suburban Calgary market. This Class "A" building provides a full range of healthcare services including a large walk-in family practice, pharmacy, diagnostic imaging centre, and a wide variety of specialists. The building features a modernized lobby, attractive architecture, and an updated underground parkade for tenants. The property also provides free visitor parking on the surface lot.