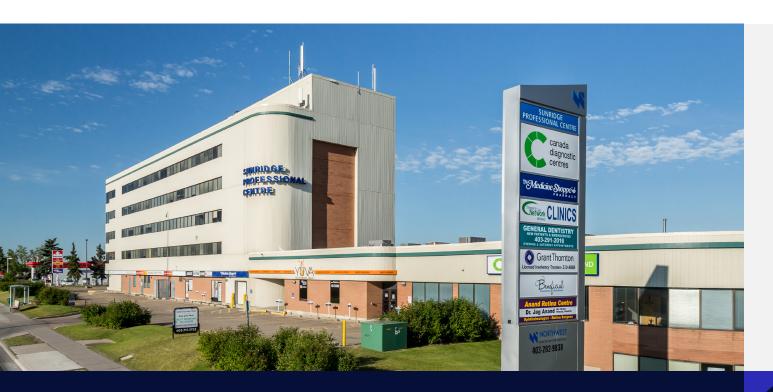

# Sunridge Professional Centre Office

2675 36th Street NE, Calgary, Alberta

# **Property Description**

Sunridge Professional Centre is a five-storey, 134,568 square foot medical office building and retail complex situated in northeast Calgary, conveniently located adjacent to the Peter Lougheed Centre and Sunridge Mall, with direct access to the Calgary LRT system on 36th Street. The building is tenanted by a diversified mix of medical professionals and specialists alongside ancillary services including a pharmacy and laboratory. With an extended groundfloor footprint dedicated to retail services that complement the medical tenancies, the building is an ideal location for healthcare users.