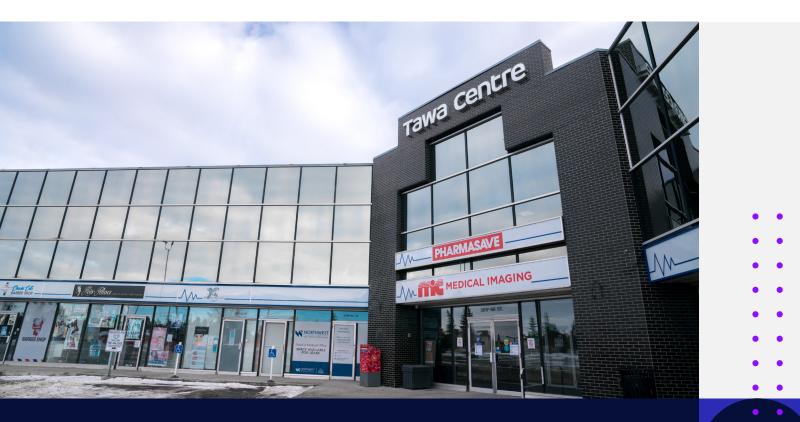

# **Tawa Centre**

3017 66th Street, Edmonton, Alberta

### **Property Description**

Tawa Centre is a two-storey, 95,226 sq ft mixed-use development with a focus on healthcare tenancies, located adjacent to the Grey Nuns Community Hospital. The building's first floor retail configuration provides street-level visibility and separate suite entrances, ideal for service-oriented healthcare tenants. The second floor's multi-tenant layout is ideal for medical/clinical or office users who require proximity to the hospital. Tawa Centre is occupied by a variety of healthcare and retail services including medical consultation clinics, diagnostic imaging, a lab, and pharmacy. It is easily accessed by car or transit.