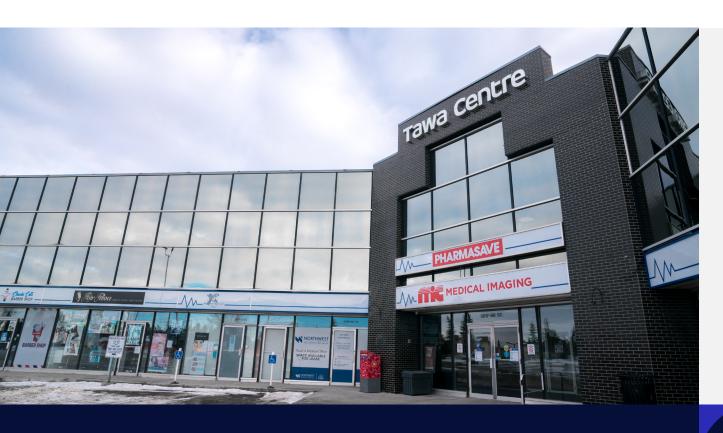

# **Tawa Centre**

3017 66th Street, Edmonton, Alberta

## **Tawa Centre**

3017 66th Street, Edmonton, Alberta

Wired Score

Silver

### **Property Description**

Tawa Centre is a two-storey, 95,226 square foot mixed-use development with a primary focus on healthcare tenancies, conveniently located adjacent to the Grey Nuns Community Hospital. The building's first floor retail configuration provides prime street-level visibility and separate suite entrances, ideally suited to service-oriented healthcare tenants. The second floor's multi-tenant layout is ideal for medical/clinical or office users who require proximity to the hospital. Tawa Centre is occupied by a variety of healthcare and retail services including medical consultation clinics, diagnostic imaging, a lab, and a pharmacy. It is easily accessed by car or transit.