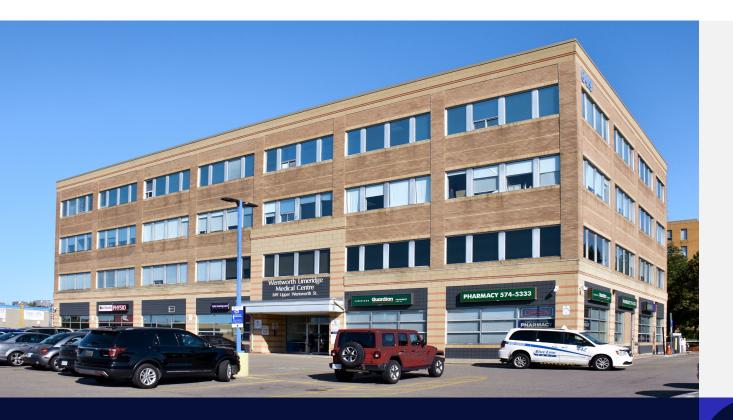

# Wentworth-Limeridge Medical Centre

849 Upper Wentworth Street, Hamilton, Ontario

## Wentworth-Limeridge Medical Centre

849 Upper Wentworth Street, Hamilton, Ontario

## **Property Description**

Wentworth-Limeridge Medical Centre is a fourstorey, 40,712 square foot medical office building situated in south-central Hamilton, conveniently located next to Limeridge Mall and in close proximity to Hamilton General Hospital. The building is tenanted by a diversified mix of medical and healthcare service providers, including family physicians, a variety of medical specialistis, a laboratory, pharmacy, and diagnostic imaging. The property provides ample onsite parking for tenants and visitors.