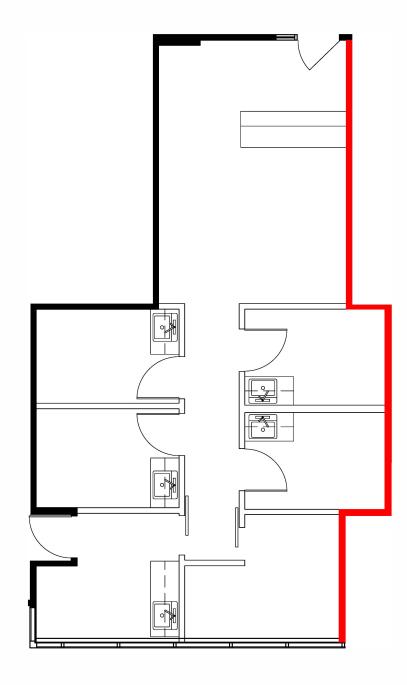

## **FLOOR PLAN**

DEMISING WALL

## PROJECT NAME FOOTHILLS PROFESSIONAL CENTRE

1920-29TH STREET NW CALGARY, ALBERTA DRAWING NAME SUITE 130 949 SQ.FT.

AS PER ANSI/BOMA Z65.1 1996

| SCALE |       |
|-------|-------|
| AS    | NOTED |

DATE FEBRUARY