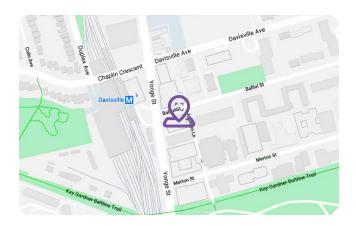

#### **Major Intersection**

Yonge Street and Davisville Avenue

#### **Public Transit Access**

TTC - Davisville Subway Station, TTC - Bus 97 Yonge