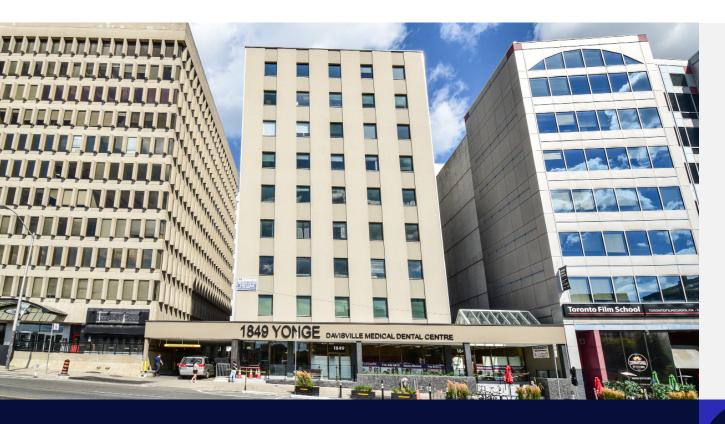

# **Davisville Medical Dental Centre**

1849 Yonge Street, Toronto, Ontario

## **Property Description**

Davisville Medical Dental Centre is a nine-storey, 97,865 square foot medical office building conveniently located in midtown Toronto on Yonge Street. Recent building improvements include the addition of an accessible rear entrance, main lobby modernization, and upgrades to the building exterior. The building features a diversified tenant mix of family physicians, medical specialists, and dental professionals, as well as ancillary healthcare providers including a laboratory, pharmacy, and diagnostic imaging. The building is easily accessed by car or public transit.