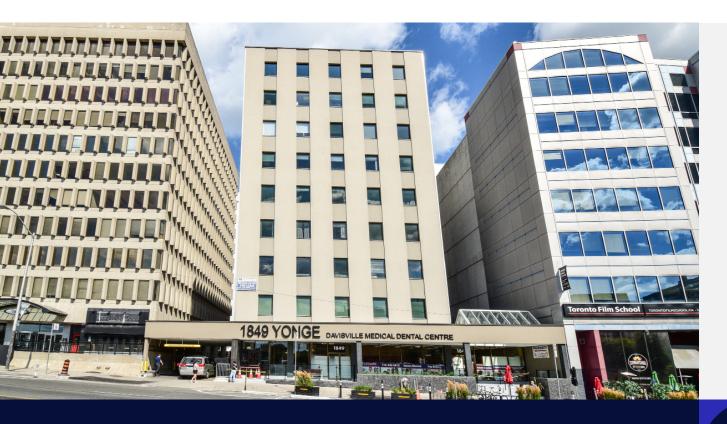

# **Davisville Medical Dental Centre**

1849 Yonge Street, Toronto, Ontario

## **Property Description**

Davisville Medical Dental Centre is a nine-storey, 97,865 square foot medical office building conveniently located in midtown Toronto on Yonge Street. Recent building improvements include the addition of an accessible rear entrance, main lobby modernization, and upgrades to the building exterior. The building features a diversified tenant mix of family physicians, medical specialists, and dental professionals, as well as ancillary healthcare providers including a laboratory, pharmacy, and diagnostic imaging. The building is easily accessed by car or public transit.