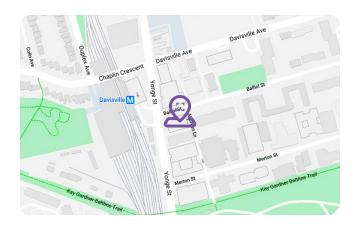

#### **Major Intersection**

Yonge Street and Davisville Avenue

#### **Public Transit Access**

TTC - Davisville Subway Station, TTC - Bus 97 Yonge