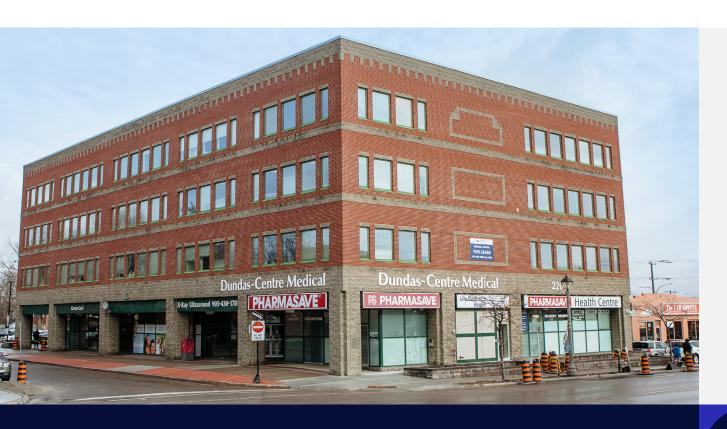

# **Dundas-Centre Medical**

220 Dundas Street West, Whitby, Ontario

## **Dundas-Centre Medical**

220 Dundas Street West, Whitby, Ontario

Whitby Medical X-ray and Ultrasound

## **Property Description**

Dundas-Centre Medical is a four-storey, 35,192 square foot medical office building conveniently located in central downtown Whitby, which services the local Whitby population as well as surrounding communities in Durham Region. The building is tenanted by a diversified group of healthcare tenants including family physicians, various medical specialists, diagnostic imaging, physiotherapy, and dental services. The property can be conveniently accessed via car or public transit, and provides ample parking for tenants and visitors on a surface parking lot.