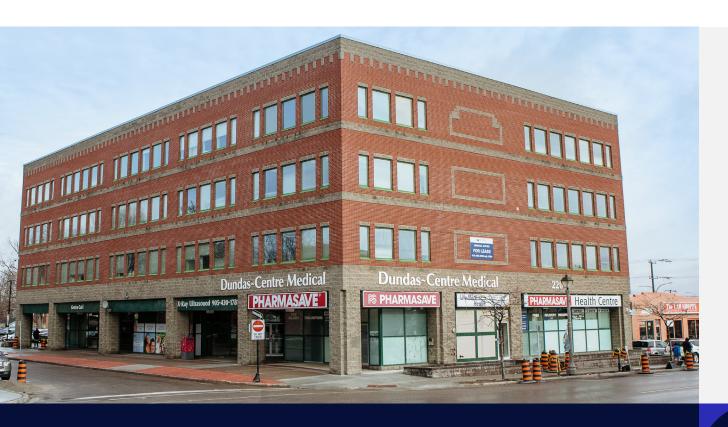

# **Dundas-Centre Medical**

220 Dundas Street West, Whitby, Ontario

## **Dundas-Centre Medical**

220 Dundas Street West, Whitby, Ontario

Whitby Medical X-ray and Ultrasound

## **Property Description**

Dundas-Centre Medical is a four-storey, 35,192 square foot medical office building conveniently located in central downtown Whitby, which services the local Whitby population as well as surrounding communities in Durham Region. The building is tenanted by a diversified group of healthcare tenants including family physicians, various medical specialists, diagnostic imaging, physiotherapy, and dental services. The property can be conveniently accessed via car or public transit, and provides ample parking for tenants and visitors on a surface parking lot.