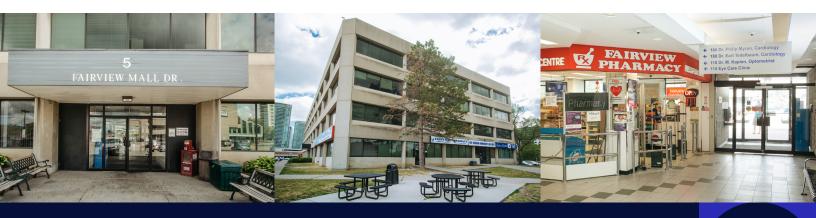

## **Property Description**

Fairview Health Centre is a four-storey, 88,210 square foot medical office building situated in the north end of Toronto in the heart of a densely populated North York neighbourhood. The building is conveniently located a short distance from North York General Hospital and is next to Fairview Shopping Centre and the Don Mills Station on the Sheppard subway line. The building features a diversifed tenant mix with a comprehensive offering of healthcare services including family medicine, diagnostic imaging, pharmacy, laboratory and a wide variety of specialist physicians.