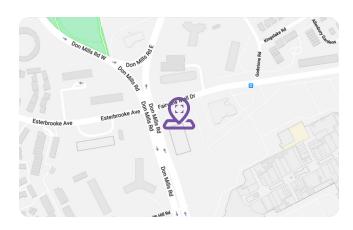

#### **Major Intersection**

Sheppard Avenue East and Don Mills Road

#### **Nearest Hospital**

4km North York General Hospital

#### **Public Transit Access**

TTC - Don Mills Subway Station and Bus 25 Don Mills