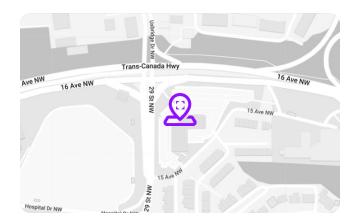

## Location Highlights

Major Intersection

16th Avenue and 29th Street NW

| -H-  |  |
|------|--|
|      |  |
| •••• |  |
|      |  |