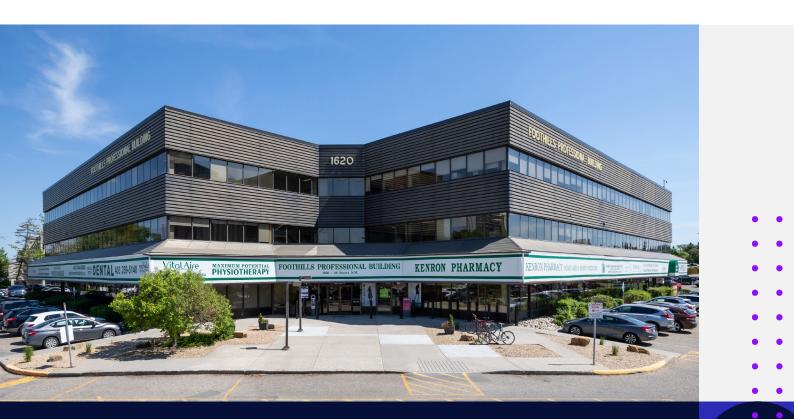

# **Foothills Professional Building**

1620 29th Street NW, Calgary, Alberta

### **Property Description**

Foothills Professional Building is a three-storey, 59,460 square foot medical office building located in northwest Calgary, neighbouring the Foothills Hospital and in close proximity to the Alberta Children's Hospital. The building is tenanted by a wide range of medical professionals and ancillary service providers including pediatricians, dental services, a pharmacy, and a quality Italian restaurant.