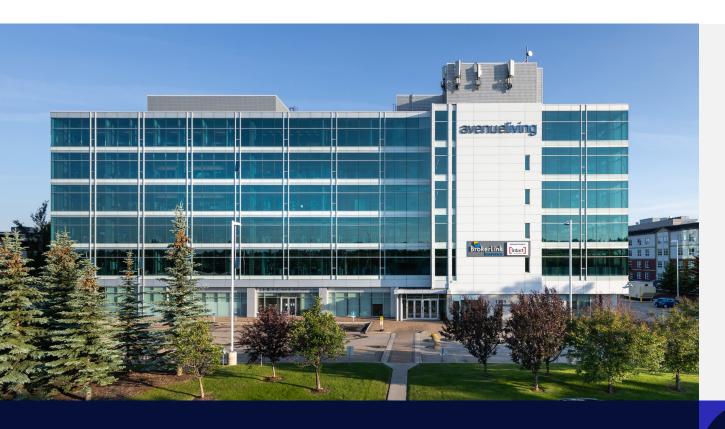

## Glenmore Professional Centre

1201 Glenmore Trail SW, Calgary, Alberta

# Glenmore Professional Centre

1201 Glenmore Trail SW, Calgary, Alberta

### **Property Description**

Glenmore Professional Centre is a six-storey, 138,256 square foot Class "A" office building that features a best-in-class design. Built to maximize comfort and workplace productivity, the building is notable for its floor-to-ceiling windows, exposed concrete ceilings, daylight-harvesting system, on-site fitness facility, and café space. Located in close proximity to Rockyview General Hospital, the property is easily accessed by car or public transit and features free surface parking for visitors as well as dedicated tenant parking in an underground parkade.