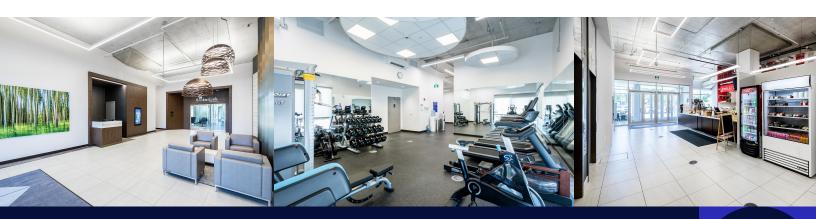

### **Property Description**

Glenmore Professional Centre is a six-storey, 138,256 square foot Class "A" office building that features a best-in-class design. Built to maximize comfort and workplace productivity, the building is notable for its floor-to-ceiling windows, exposed concrete ceilings, daylight-harvesting system, on-site fitness facility, and café space. Located in close proximity to Rockyview General Hospital, the property is easily accessed by car or public transit and features free surface parking for visitors as well as dedicated tenant parking in an underground parkade.