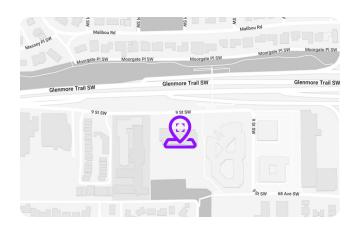

#### **Major Intersection**

Glenmore Trail and Elbow Drive SW

#### **Nearest Hospital**

1.7 km Rockyview General Hospital

#### **Public Transit Access**

Bus 09 via Glenmore Trail Bus 03 via Elbow Drive