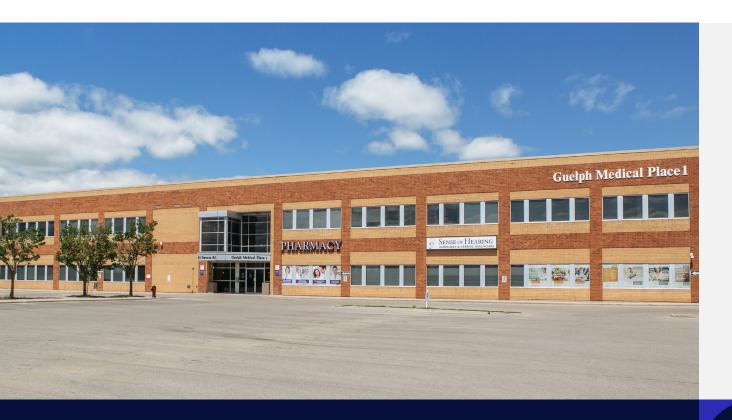

# Guelph Medical Place I

83 Dawson Road, Guelph, Ontario

## **Property Description**

Guelph Medical Place I is a two-storey, 36,189 square foot medical office building located in downtown Guelph. Forming half of a medical campus along with its sister building Guelph Medical Place II, the building is conveniently situated a short drive from Guelph General Hospital. Together, the buildings feature a diversified mix of family physicians, medical specialists, and ancillary service providers, including the Guelph Family Health Team, a laboratory, pharmacy, and diagnostic imaging, for a full range of healthcare services. There is ample surface parking on-site.