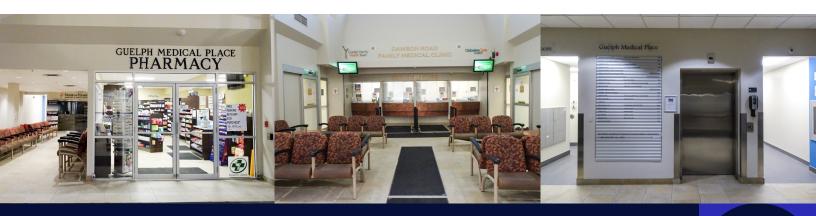

## **Property Description**

Guelph Medical Place I is a two-storey, 36,189 square foot medical office building located in downtown Guelph. Forming half of a medical campus along with its sister building Guelph Medical Place II, the building is conveniently situated a short drive from Guelph General Hospital. Together, the buildings feature a diversified mix of family physicians, medical specialists, and ancillary service providers, including the Guelph Family Health Team, a laboratory, pharmacy, and diagnostic imaging, for a full range of healthcare services. There is ample surface parking on-site.