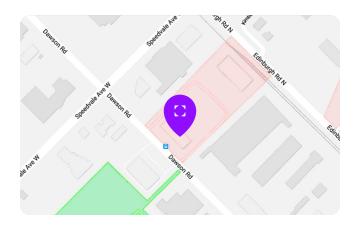

### **Location Highlights**

#### **Major Intersection**

Speedvale Avenue and Edinburgh Road North