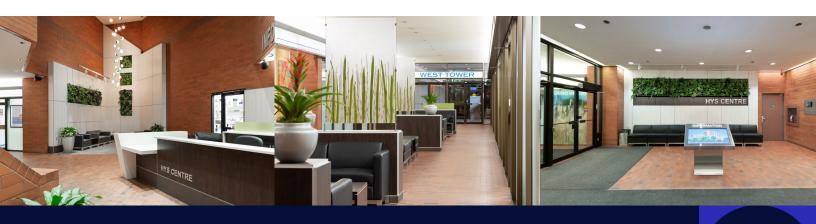

## **Property Description**

Hys Centre is a medical office building located on the Royal Alexandra Hospital campus, directly connected to the hospital via underground path. The recently updated building features a modernized lobby, upgraded common areas, rooftop patio, amenities room, and heated underground parking. Hys Centre features a diversified tenant mix that includes medical professionals and healthcare services including a walk-in clinic, lab, diagnostic imaging, and specialists. The property has abundant parking for tenants and visitors, on-site management, and 24-hour security.