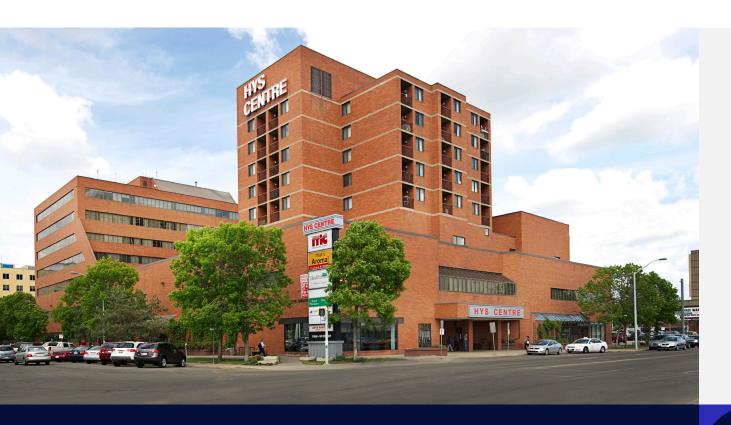

# **Hys Centre**

11010 101 Street, Edmonton, Alberta

## **Property Description**

Hys Centre is a medical office building located on the Royal Alexandra Hospital campus, directly connected to the hospital via underground path. The recently updated building features a modernized lobby, upgraded common areas, rooftop patio, amenities room, and heated underground parking. Hys Centre features a diversified tenant mix that includes medical professionals and healthcare services including a walk-in clinic, lab, diagnostic imaging, and specialists. The property has abundant parking for tenants and visitors, on-site management, and 24-hour security.