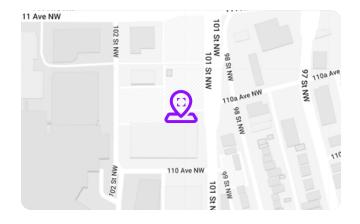

#### **Major Intersection**

101 Street & 110 Avenue NW

### **Nearest Hospital**

0.5 km Royal Alexandra Hospital

#### **Public Transit Access**

Kingsway/Royal Alexandra LRT Station Bus 09, 151, 560 via 101 Street Bus 09, 125 via 111 Avenue