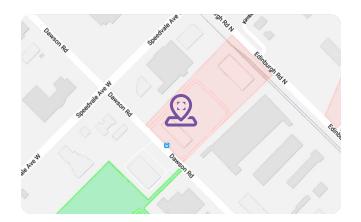

#### **Major Intersection**

Speedvale Avenue and Edinburgh Road North

| -H- |
|-----|
|     |
|     |
|     |
|     |
|     |

#### **Nearest Hospital**

700m - St. Joseph's Health Centre Guelph 2.9km - Guelph General Hospital

Public Transit Access Guelph Transit - Bus 11 Willow West