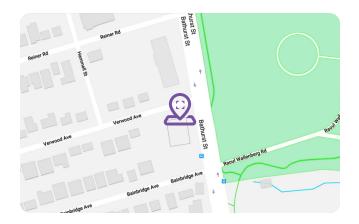

#### **Major Intersection**

Bathurst Street and Sheppard Avenue West

| -H- |  |
|-----|--|
|     |  |
|     |  |
|     |  |

#### **Nearest Hospital**

6.6km Humber River Hospital, 7.3km North York General Hospital

## **Public Transit Access**

TTC - Bus 160/7 Bathurst