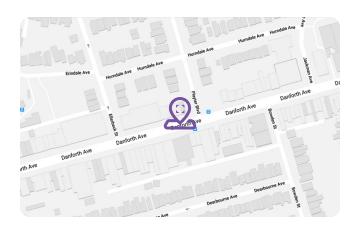

#### **Major Intersection**

Danforth Avenue and Broadview Avenue

3.9km Toronto General Hospital 3.6km Michael Garron Hospital 4.7km Mount Sinai Hospital 4.1km Women's College Hospital

#### **Public Transit Access**

TTC - Broadview subway Station Chester Subway Station Bus 113 Danforth