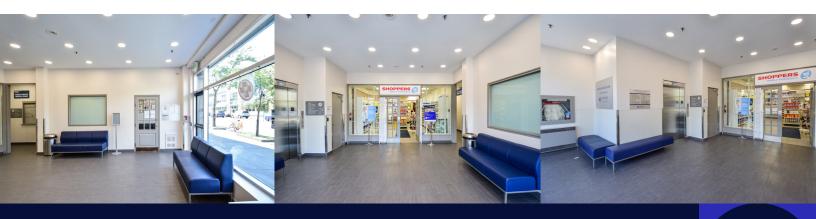

### **Property Description**

Danforth Health Centre is a four-storey, 29,775 square foot medical office building centrally located on Danforth Avenue just east of Broadview Avenue. The building is tenanted by a walk-in clinic, an after-hours pediatric clinic, specialist clinics including dermatology, neurology, and physiotherapy, and a Shoppers Drug Mart pharmacy. Danforth Health Centre is easily accessed by public transit and is conveniently located just off the Don Valley Parkway.