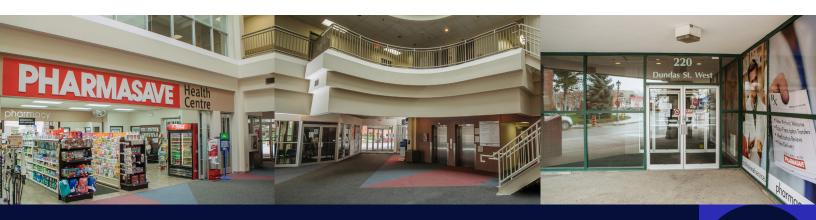

## **Property Description**

Dundas-Centre Medical is a four-storey, 35,192 square foot medical office building conveniently located in central downtown Whitby, which services the local Whitby population as well as surrounding communities in Durham Region. The building is tenanted by a diversified group of healthcare tenants including family physicians, various medical specialists, diagnostic imaging, physiotherapy, and dental services. The property can be conveniently accessed via car or public transit, and provides ample parking for tenants and visitors on a surface parking lot.