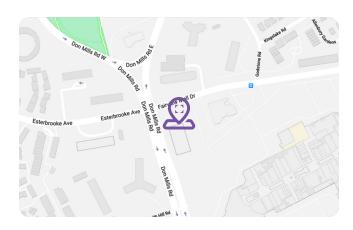

#### **Major Intersection**

Sheppard Avenue East and Don Mills Road

### **Nearest Hospital**

4km North York General Hospital

#### **Public Transit Access**

TTC - Don Mills Subway Station and Bus 25 Don Mills