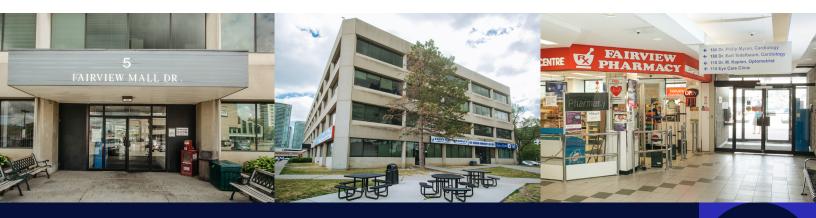

## **Property Description**

Fairview Health Centre is a four-storey, 88,210 square foot medical office building situated in the north end of Toronto in the heart of a densely populated North York neighbourhood. The building is conveniently located a short distance from North York General Hospital and is next to Fairview Shopping Centre and the Don Mills Station on the Sheppard subway line. The building features a diversified tenant mix with a comprehensive offering of healthcare services including family medicine, diagnostic imaging, pharmacy, laboratory and a wide variety of specialist physicians.