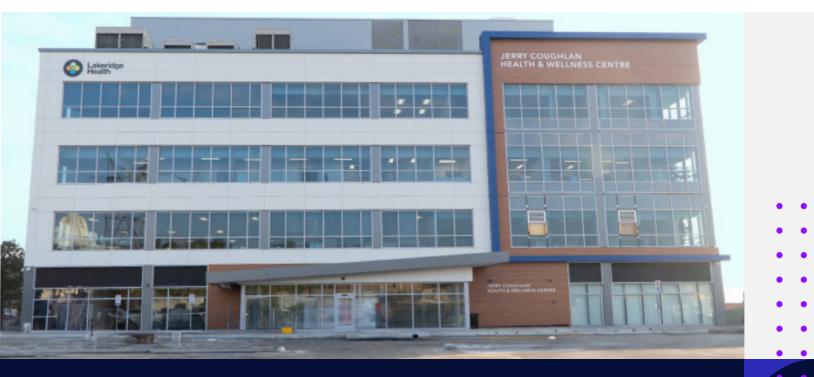

# Jerry Coughlan Health & Wellness Centre

1690 Dersan Street, Pickering, Ontario

## Jerry Coughlan Health and Wellness Centre

1690 Dersan Street, Pickering, Ontario

### **Property Description**

Jerry Coughlan Health & Wellness Centre is a new medical office building completed in 2023. Developed in partnership with anchor tenant Lakeridge Health, the building features a unique surgical space, with four high-volume operatory theatres, where Lakeridge Health will perform a variety of day surgery procedures. To complement Lakeridge Health's surgical and clinical services, the building will be tenanted by a diversified mix of primary care and specialist physicians, an urgent care clinic, and ancillary healthcare services such as a pharmacy, laboratory, and diagnostic imaging.