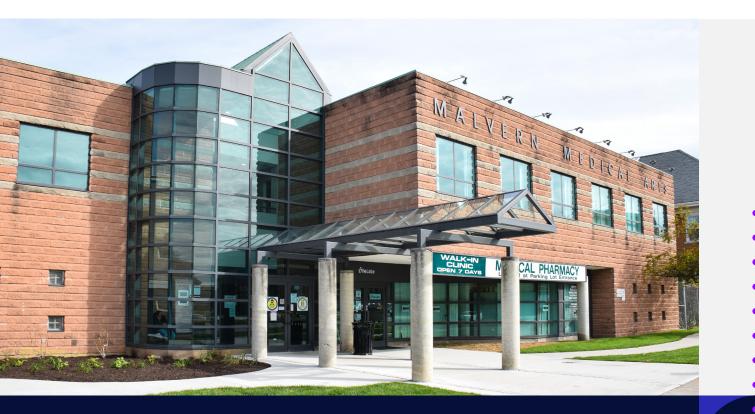

# **Malvern Medical Arts**

1333 Neilson Road, Scarborough, Ontario

### **Property Description**

Malvern Medical Arts is a three-storey, 40,574 square foot medical office building located north of Highway 401 on Neilson Road, a short distance from the General, Centenary and Birchmount sites of Scarborough Health Network. The building is tenanted by a diversified group of medical tenants and ancillary healthcare service providers including a pharmacy, laboratory, diagnostic imaging, and a variety of medical specialists. Ample surface parking is available on-site for tenants and visitors.