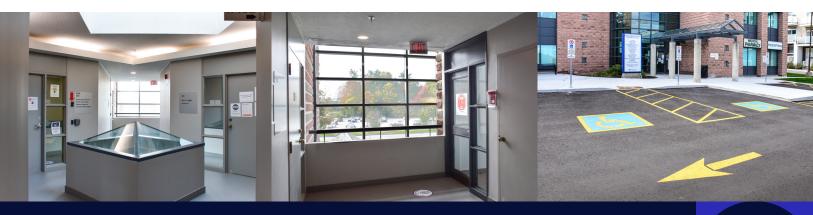

### **Property Description**

Malvern Medical Arts is a three-storey, 40,574 square foot medical office building located north of Highway 401 on Neilson Road, a short distance from the General, Centenary and Birchmount sites of Scarborough Health Network. The building is tenanted by a diversified group of medical tenants and ancillary healthcare service providers including a pharmacy, laboratory, diagnostic imaging, and a variety of medical specialists. Ample surface parking is available on-site for tenants and visitors.

## **Property Highlights**

| Building Size                 | 40,574 sq.ft.          |  |  |
|-------------------------------|------------------------|--|--|
| Floors                        | 3                      |  |  |
| Asking Rent                   | Market                 |  |  |
| Additional Rent (est. 2024)   |                        |  |  |
| Operating Costs               | \$15.14                |  |  |
| Realty Taxes                  | \$6.81                 |  |  |
|                               |                        |  |  |
| In Suite Cleaning Costs       | \$1.83                 |  |  |
| In Suite Cleaning Costs Total | \$1.83<br>\$23.78 psf  |  |  |
|                               |                        |  |  |
| Total                         | \$23.78 psf            |  |  |
| Total<br>Bike Storage         | \$23.78 psf<br>Outdoor |  |  |