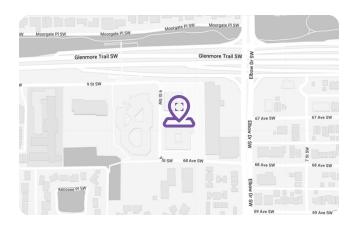

#### **Major Intersection**

Glenmore Trail and Elbow Drive SW

#### **Nearest Hospital**

1.9 km Rockyview General Hospital

#### **Public Transit Access**

Bus 03 via Elbow Drive Bus 09 via Glenmore Trail