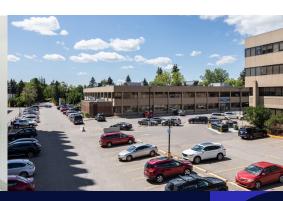

## Rockyview Health Centre Building II

1016 68th Avenue SW, Calgary, Alberta

### **Property Description**

Rockyview Health Centre (RHC) is a two-building medical campus comprised of RHC I and RHC II. Located approximately one kilometre from Rockyview General Hospital, the site is easily accessed by transit or by car. RHC II is a two-story, 53,330 square foot building with large, flexible floorplates designed around a landscaped central atrium. The building is tenanted by a mix of physicians and healthcare services, including a surgical centre, maternity clinic, cardiology clinic, and a wide range of medical specialists. Abundant surface parking is available for for tenants and visitors.