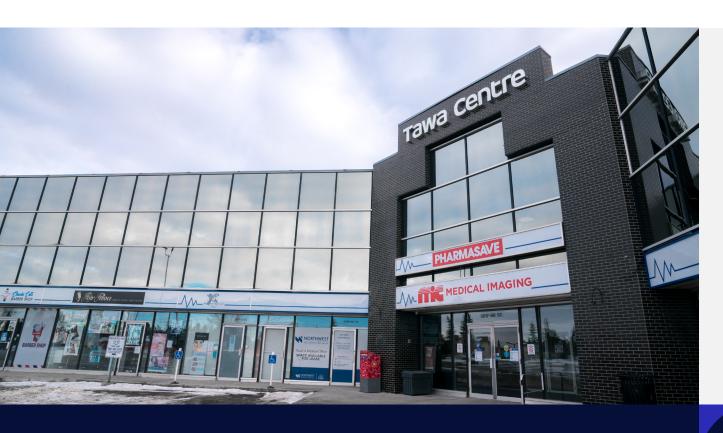

# **Tawa Centre**

3017 66th Street, Edmonton, Alberta

## **Property Description**

Tawa Centre is a two-storey, 95,226 square foot mixed-use development with a primary focus on healthcare tenancies, conveniently located adjacent to the Grey Nuns Community Hospital. The building's first floor retail configuration provides prime street-level visibility and separate suite entrances, ideally suited to service-oriented healthcare tenants. The second floor's multi-tenant layout is ideal for medical/clinical or office users who require proximity to the hospital. Tawa Centre is occupied by a variety of healthcare and retail services including medical consultation clinics, diagnostic imaging, a lab, and a pharmacy. It is easily accessed by car or transit.