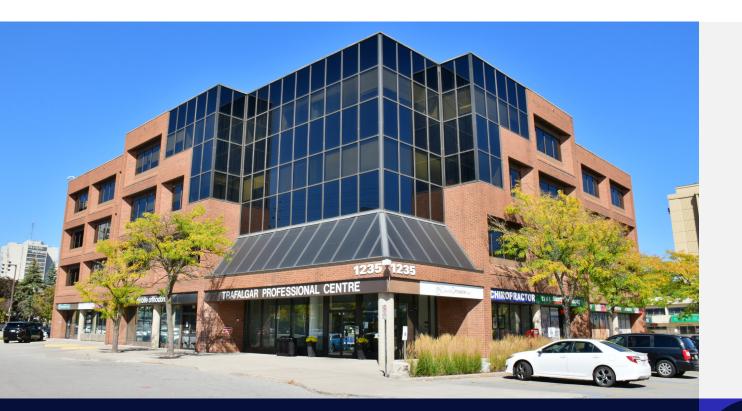

# **Trafalgar Professional Centre**

1235 Trafalgar Road, Oakville, Ontario

### **Property Description**

Trafalgar Professional Centre is a four-storey, 65,449 square foot medical office building conveniently located near downtown Oakville. Recent upgrades to building include renovated common areas, a modernized lobby, and energy-efficient building lighting. The building is tenanted by a wide range of medical and healthcare service providers, including family physicians, various medical specialists, a laboratory, pharmacy, diagnostic imaging, and a cardiology clinic. The property is easily accessed by car or public transit and offers ample free parking for tenants and visitors.