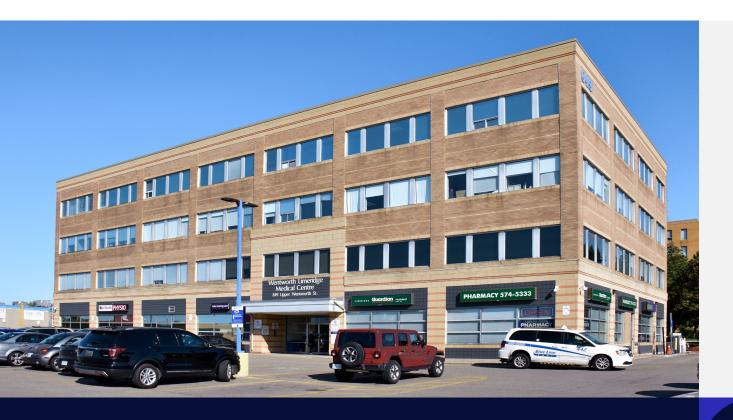

# Wentworth-Limeridge Medical Centre

849 Upper Wentworth Street, Hamilton, Ontario

## Wentworth-Limeridge Medical Centre

849 Upper Wentworth Street, Hamilton, Ontario

## **Property Description**

Wentworth-Limeridge Medical Centre is a fourstorey, 40,712 square foot medical office building situated in south-central Hamilton, conveniently located next to Limeridge Mall and in close proximity to Hamilton General Hospital. The building is tenanted by a diversified mix of medical and healthcare service providers, including family physicians, a variety of medical specialists, a laboratory, pharmacy, and diagnostic imaging. The property provides ample onsite parking for tenants and visitors.