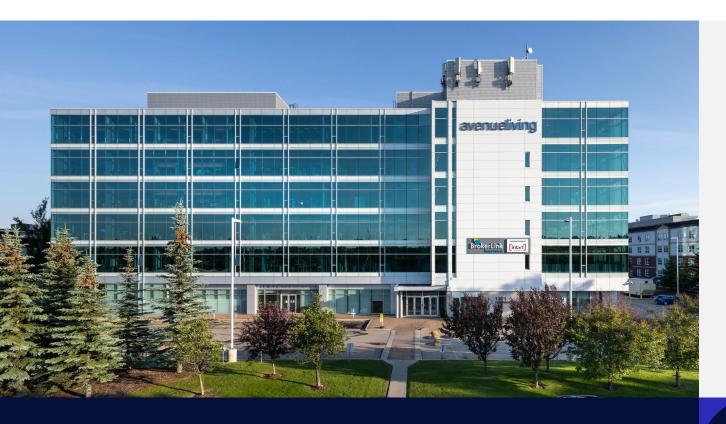

# Glenmore Professional Centre

1201 Glenmore Trail SW, Calgary, Alberta

### **Property Description**

Glenmore Professional Centre is a six-storey, 138,256-square-foot Class "A" office building featuring a best-in-class design. Built to maximize comfort and workplace productivity, the building is notable for its floor-to-ceiling windows, exposed concrete ceilings, daylight-harvesting system, on-site fitness facility, and café. Located in close proximity to Rockyview General Hospital, the property is easily accessed by car or public transit, and features free surface parking for visitors as well as dedicated tenant parking in an underground parkade.