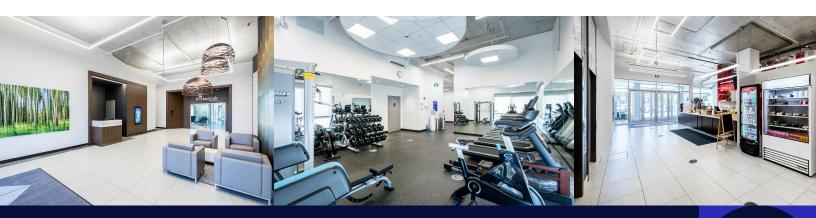

### **Property Description**

Glenmore Professional Centre is a six-storey, 138,256-square-foot Class "A" office building featuring a best-in-class design. Built to maximize comfort and workplace productivity, the building is notable for its floor-to-ceiling windows, exposed concrete ceilings, daylight-harvesting system, on-site fitness facility, and café. Located in close proximity to Rockyview General Hospital, the property is easily accessed by car or public transit, and features free surface parking for visitors as well as dedicated tenant parking in an underground parkade.