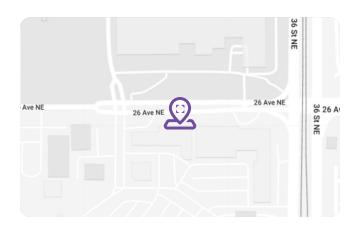

#### **Major Intersection**

36th Street and 26th Avenue NE

#### **Nearest Hospital**

0.2 km Peter Lougheed Centre

#### **Public Transit Access**

Rundle LRT Station Bus 19, 32, 33, 34, 43, 48 via 36th St and Bus 19 via 26th Ave