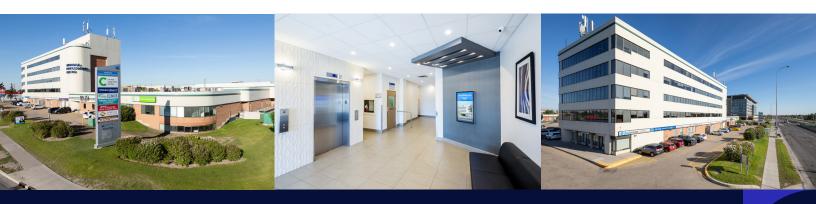

## **Property Description**

Sunridge Professional Centre is a five-storey, 134,568-square-foot medical office building and retail complex situated in northeast Calgary, conveniently located adjacent to the Peter Lougheed Centre with direct access to the Calgary LRT system. The building is tenanted by a diversified mix of healthcare service providers including a walk-in clinic, diagnostic imaging centre, a wide range of medical specialists, a pharmacy and a laboratory. The extended ground-floor footprint includes retail amenities that complement the medical tenancies. On-site surface parking is available for tenants and visitors.