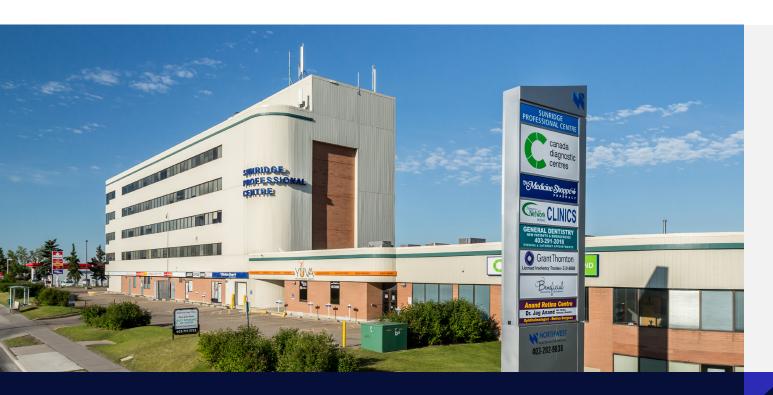

# Sunridge Professional Centre Retail

3431 - 3475 26th Avenue NE, Calgary, Alberta

## **Property Description**

Sunridge Professional Centre is a five-storey, 134,568-square-foot medical office building and retail complex situated in northeast Calgary, conveniently located adjacent to the Peter Lougheed Centre with direct access to the Calgary LRT system. The building is tenanted by a diversified mix of healthcare service providers including a walk-in clinic, diagnostic imaging centre, a wide range of medical specialists, a pharmacy and a laboratory. The extended ground-floor footprint includes retail amenities that complement the medical tenancies. On-site surface parking is available for tenants and visitors.