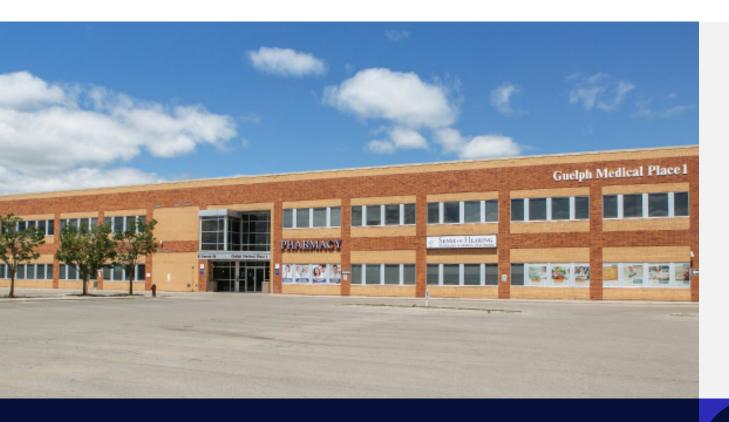

# Guelph Medical Place I

83 Dawson Road, Guelph, Ontario

### **Property Description**

Guelph Medical Place is a two-structure medical outpatient complex located in downtown Guelph, conveniently situated in close proximity to Guelph General Hospital. Guelph Medical Place I is two stories, 36,189 square feet, and together with its sister building, features a full and diversified range of healthcare services including family physicians, the Guelph Family Health Team, various medical specialists, and ancillary service providers, such as a laboratory, pharmacy, and diagnostic imaging centre. The site offers ample on-site surface parking.