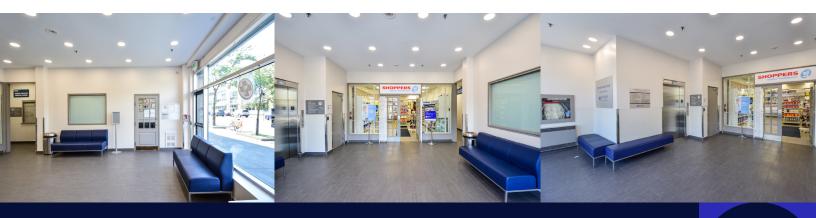

### **Property Description**

Danforth Health Centre is a four-storey, 29,775-square-foot medical outpatient building centrally located on Danforth Avenue just east of Broadview Avenue. The building is tenanted by an array of medical practitioners including a walk-in clinic, an after-hours pediatric clinic, specialist clinics that provide dermatology, neurology, and physiotherapy services, and a Shoppers Drug Mart pharmacy. Danforth Health Centre offers underground parking and is easily accessible by car via the Don Valley Parkway, or by public transit.