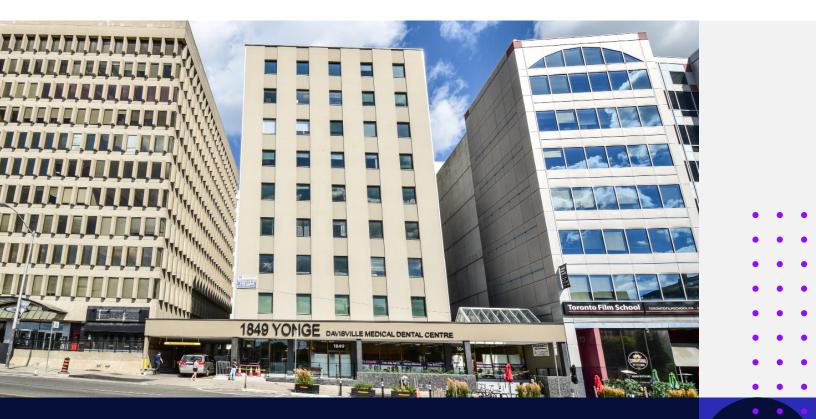

# **Davisville Medical Dental Centre**

1849 Yonge Street, Toronto, Ontario

### **Property Description**

Davisville Medical Dental Centre is a nine-storey, 97,865-square-foot medical outpatient building conveniently located in midtown Toronto on Yonge Street. Recent building improvements include the addition of an accessible rear entrance, main lobby modernization, and upgrades to the building's exterior. Readily accessible by car or public transit, the property features a diversified tenant mix of family physicians, medical specialists, and dental professionals, complemented by ancillary healthcare providers including a laboratory, a pharmacy, and a diagnostic imaging centre.