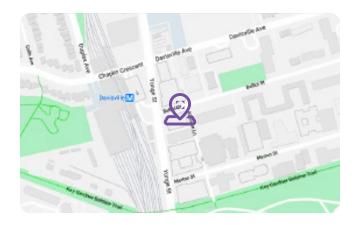

#### **Major Intersection**

Yonge Street and Davisville Avenue

| -H- |
|-----|
|     |
|     |
|     |

#### **Public Transit Access**

TTC - Bus 97 Yonge TTC - Davisville Subway Station (150 metres away)